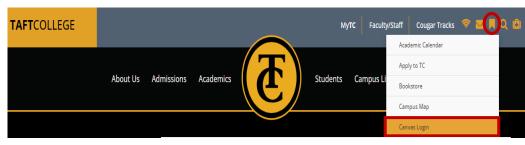

### Access Canvas from the TC Webpage to avoid using old links.

- 1. Go to the <u>Taft College</u> page
- 2. Click on the Book Mark Icon
- Select "<u>Canvas Login</u>" or "<u>MyTC</u>" Portal